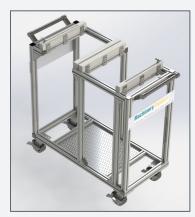

## **Mighty Max**

## Our versatile forming tube transporter

## **Advantages**

- Designed to keep formers safe from damage during storage and transport
- Manufactured of lightweight, strong extruded aluminum
- Features 4 locking 360° casters for easy maneuvering around machinery
- Easy to load and unload formers
- Wash down safe
- Removable tool caddy on bottom to transport tools, jaws or other accessories

Contact a Customer Service Representative for additional details, pricing and availability:

+1 (864) 486-4499 sales@machinerysupport.com

Mighty Max 2

Mighty Max 1

Mighty Max 3