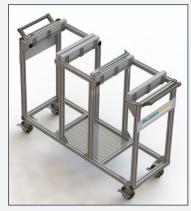

## **Mighty Max**

## Our versatile forming tube transporter

## **Advantages**

- Designed to keep formers safe from damage during storage and transport
- Manufactured of lightweight, strong extruded aluminum
- Features 4 locking 360° casters for easy maneuvering around machinery
- Easy to load and unload formers
- Wash down safe
- Removable tool caddy on bottom to transport tools, jaws or other accessories

Contact a Customer Service Representative for additional details, pricing and availability:

+1 (864) 486-4499 sales@machinerysupport.com

Mighty Max 2

Mighty Max 1

Mighty Max 3